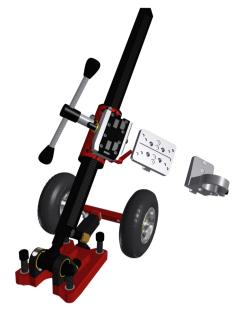

# 40<sup>+</sup> Telescopic- and hand held drill stands

- Drill vertical, horizontal, at any angle or stitch drill without the need of anchoring
- Quick start-up, easy finish and no holes
- Drill carriage with universal motor mounting
- Crankable telescopic stanchion
- Toothed rack on outer stanchion tube
- Flex top with zero adjustment and bolt hole
- Solid base plate with optional splash guard
- Wheel set fits both base plates

| Technical data -                                  | 40 <sup>+</sup> telescopic drill stand        |
|---------------------------------------------------|-----------------------------------------------|
| Telescopic length (mm)<br>Extension module (mm)   | 2050 - 3250<br>750                            |
| Max drill diameter (mm)<br>Max stroke length (mm) | 220 (vertical using <i>FlexSupport</i> *) 600 |
| Rotation angle (°) Tilting angle (°)              | 360<br>- 70 to + 90<br>0 to 180               |
| Weight (kg)                                       | 38 kg                                         |