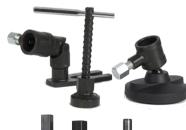

#### **Stabilizers**

- 40<sup>+</sup> hand held drill stands
  - Flexsupport<sup>+</sup> attached to floor, wall or ceiling
- 50<sup>+</sup> hand held drill stands
  - Backsupport<sup>+</sup> attached directly to base plate
- ◆ Telescopic length from 800 to 1300 mm

### **Accessories & spare parts**

Drill carriage, drill column, adjustment screw, extension module to inner stanchion tube, Weka and  $\emptyset$  60 mm mounting plates , anchoring kit and spacers are some examples of our compatible accessories and spare parts.