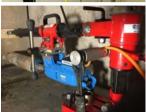

**50**<sup>+</sup> **telescopic drill stand** with expandable stanchion and drill column using hardened extension modules.

Accessories to the **50**<sup>+</sup> telescopic drill stand include three universal extension modules, flex top, rotatable overhead fastener, adjustment screw and Weka mounting plate.