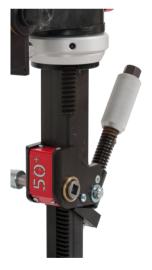

#### **Stabilizers**

- 40<sup>+</sup> hand held drill stands
  - Flexsupport<sup>+</sup> attached to floor, wall or ceiling
- 50<sup>+</sup> hand held drill stands
  - Backsupport<sup>+</sup> attached directly to base plate
- ◆ Telescopic length from 800 to 1300 mm