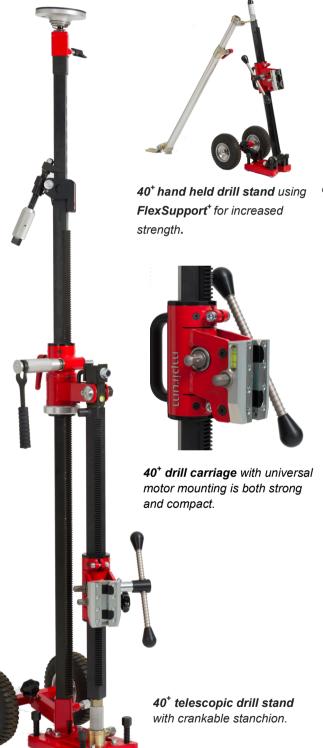

# 40<sup>+</sup> Telescopic- and hand held drill stands

- Drill vertical, horizontal, at any angle or stitch drill without the need of anchoring
- Quick start-up, easy finish and no holes
- Drill carriage with universal motor mounting
- Crankable telescopic stanchion
- Toothed rack on outer stanchion tube
- Flex top with zero adjustment and bolt hole
- Solid base plate with optional splash guard
- Wheel set fits both base plates

#### **Stabilizers**

- 40<sup>+</sup> hand held drill stands
  - Flexsupport<sup>+</sup> attached to floor, wall or ceiling
- 50<sup>+</sup> hand held drill stands
  - Backsupport<sup>+</sup> attached directly to base plate
- ◆ Telescopic length from 800 to 1300 mm