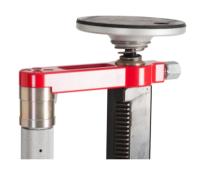

## 50<sup>+</sup> Telescopic and hand held drill stands

- Drill vertical, horizontal, at any angle or stitch drill without the need of anchoring
- Quick start-up, easy finish and no holes
- Expandable telescopic stanchion and drill column using hardened extension modules
- Crankable telescopic stanchion with toothed rack on both outer and inner tubes
- Flex top with zero adjustment and bolt hole
- Solid high tensile aluminium base plates
- Rotatable overhead fastener

### **Accessories & spare parts**

Drill carriage, drill column, adjustment screw, extension module to inner stanchion tube, Weka and  $\emptyset$  60 mm mounting plates , anchoring kit and spacers are some examples of our compatible accessories and spare parts.