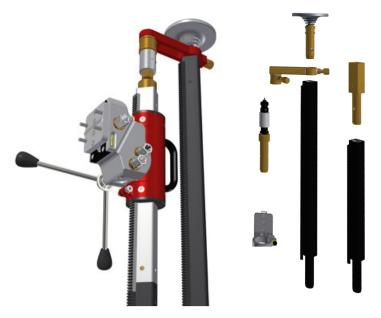

**50**<sup>+</sup> **telescopic drill stand** with expandable stanchion and drill column using hardened extension modules.

Accessories to the **50**<sup>+</sup> telescopic drill stand include three universal extension modules, flex top, rotatable overhead fastener, adjustment screw and Weka mounting plate.

### **Accessories & spare parts**

Drill carriage, drill column, adjustment screw, extension module to inner stanchion tube, Weka and  $\emptyset$  60 mm mounting plates , anchoring kit and spacers are some examples of our compatible accessories and spare parts.