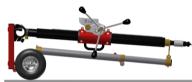

Smart drill stands for professionals

The 3<sup>rd</sup> generation of drill stands

New high quality telescopic drill stands with increased performance and flexibility enabling fast, smart and ergonomic operation.

# 40<sup>+</sup> Telescopic- and hand held drill stands

- Drill vertical, horizontal, at any angle or stitch drill without the need of anchoring
- Quick start-up, easy finish and no holes
- Drill carriage with universal motor mounting
- Crankable telescopic stanchion
- Toothed rack on outer stanchion tube
- Flex top with zero adjustment and bolt hole
- Solid base plate with optional splash guard
- Wheel set fits both base plates

Please contact us for additional product information.

Horizontal drilling using **50**<sup>+</sup> **telescopic drill stand** and Weka core drill motor.