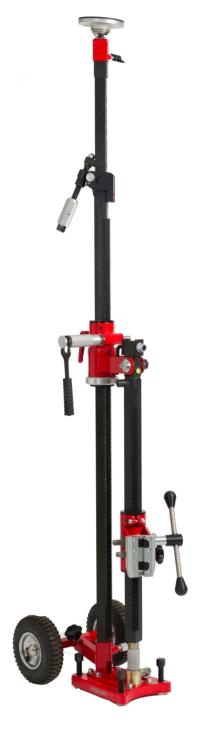

# 40<sup>+</sup> Telescopic- and hand held drill stands

- Drill vertical, horizontal, at any angle or stitch drill without the need of anchoring
- Quick start-up, easy finish and no holes
- Drill carriage with universal motor mounting
- Crankable telescopic stanchion
- Toothed rack on outer stanchion tube
- Flex top with zero adjustment and bolt hole
- Solid base plate with optional splash guard
- Wheel set fits both base plates

| Technical data -                                  | 40 <sup>+</sup> telescopic drill stand        |
|---------------------------------------------------|-----------------------------------------------|
| Telescopic length (mm)<br>Extension module (mm)   | 2050 - 3250<br>750                            |
| Max drill diameter (mm)<br>Max stroke length (mm) | 220 (vertical using <i>FlexSupport</i> *) 600 |
| Rotation angle (°) Tilting angle (°)              | 360<br>- 70 to + 90<br>0 to 180               |
| Weight (kg)                                       | 38 kg                                         |