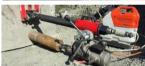

#### **Stabilizers**

- 40<sup>+</sup> hand held drill stands
  - Flexsupport<sup>+</sup> attached to floor, wall or ceiling
- 50<sup>+</sup> hand held drill stands
  - Backsupport<sup>+</sup> attached directly to base plate
- ◆ Telescopic length from 800 to 1300 mm