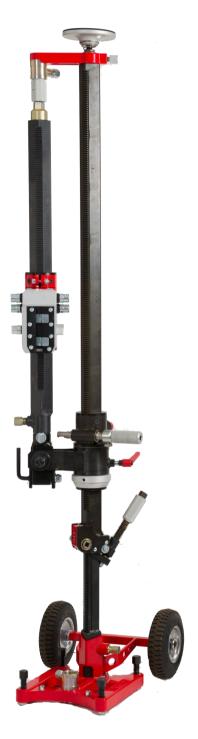

## 50<sup>+</sup> Telescopic and hand held drill stands

- Drill vertical, horizontal, at any angle or stitch drill without the need of anchoring
- Quick start-up, easy finish and no holes
- Expandable telescopic stanchion and drill column using hardened extension modules
- Crankable telescopic stanchion with toothed rack on both outer and inner tubes
- Flex top with zero adjustment and bolt hole
- Solid high tensile aluminium base plates
- Rotatable overhead fastener

| Technical data -                                  | 50 <sup>+</sup> telescopic drill stand        |
|---------------------------------------------------|-----------------------------------------------|
| Telescopic length (mm) Extension modules (mm)     | 1850- 2950<br>130 / 490 / 750                 |
| Max drill diameter (mm)<br>Max stroke length (mm) | 350 (vertical using <i>BackSupport</i> *) 675 |
| Rotation angle (°) Tilting angle (°)              | 360<br>- 70 to + 90<br>0 to 180               |
| Weight (kg)                                       | 56 kg                                         |