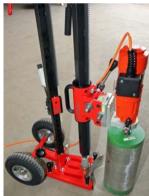

# 40<sup>+</sup> Telescopic- and hand held drill stands

- Drill vertical, horizontal, at any angle or stitch drill without the need of anchoring
- Quick start-up, easy finish and no holes
- Drill carriage with universal motor mounting
- Crankable telescopic stanchion
- Toothed rack on outer stanchion tube
- Flex top with zero adjustment and bolt hole
- Solid base plate with optional splash guard
- Wheel set fits both base plates

## 50<sup>+</sup> Telescopic and hand held drill stands

- Drill vertical, horizontal, at any angle or stitch drill without the need of anchoring
- Quick start-up, easy finish and no holes
- Expandable telescopic stanchion and drill column using hardened extension modules
- Crankable telescopic stanchion with toothed rack on both outer and inner tubes
- Flex top with zero adjustment and bolt hole
- Solid high tensile aluminium base plates
- Rotatable overhead fastener