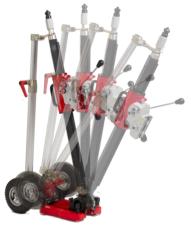

### The 3<sup>rd</sup> generation of drill stands

50\* hand held drill stand with foldable wheel set and BackSupport\* accessory.

**50**<sup>+</sup> **drill stand** with toothed rack on both tubes eliminates heavy lifting.

**50**<sup>+</sup> **telescopic drill stand** with expandable stanchion and drill column using hardened extension modules.

Accessories to the **50**<sup>+</sup> telescopic drill stand include three universal extension modules, flex top, rotatable overhead fastener, adjustment screw and Weka mounting plate.