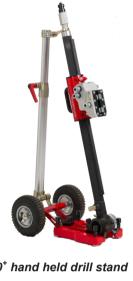

### The 3<sup>rd</sup> generation of drill stands

50\* hand held drill stand with foldable wheel set and BackSupport\* accessory.

**50**<sup>+</sup> **drill stand** with toothed rack on both tubes eliminates heavy lifting.

## 50<sup>+</sup> Telescopic and hand held drill stands

- Drill vertical, horizontal, at any angle or stitch drill without the need of anchoring
- Quick start-up, easy finish and no holes
- Expandable telescopic stanchion and drill column using hardened extension modules
- Crankable telescopic stanchion with toothed rack on both outer and inner tubes
- Flex top with zero adjustment and bolt hole
- Solid high tensile aluminium base plates
- Rotatable overhead fastener