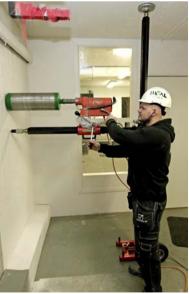

Please contact us for additional product information.

Horizontal drilling using **50**<sup>+</sup> **telescopic drill stand** and Weka core drill motor.