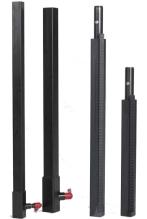

**50**<sup>+</sup> **telescopic drill stand** with expandable stanchion and drill column using hardened extension modules.

Accessories to the **50**<sup>+</sup> telescopic drill stand include three universal extension modules, flex top, rotatable overhead fastener, adjustment screw and Weka mounting plate.

### **Accessories & spare parts**

Drill carriage, drill column, adjustment screw, extension module to inner stanchion tube, Weka and  $\emptyset$  60 mm mounting plates , anchoring kit and spacers are some examples of our compatible accessories and spare parts.