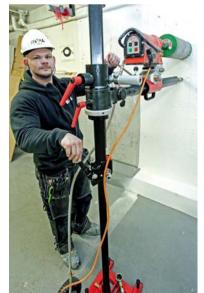

### The 3<sup>rd</sup> generation of drill stands

50\* hand held drill stand with foldable wheel set and BackSupport\* accessory.

**50**<sup>+</sup> **drill stand** with toothed rack on both tubes eliminates heavy lifting.

## The 3<sup>rd</sup> generation of drill stands