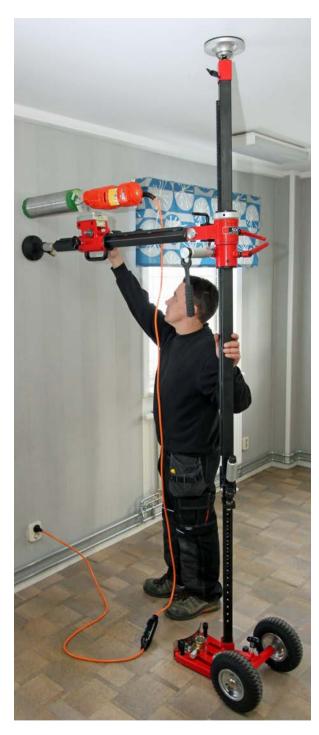

# 40<sup>+</sup> Telescopic- and hand held drill stands

- Drill vertical, horizontal, at any angle or stitch drill without the need of anchoring
- Quick start-up, easy finish and no holes
- Drill carriage with universal motor mounting
- Crankable telescopic stanchion
- Toothed rack on outer stanchion tube
- Flex top with zero adjustment and bolt hole
- Solid base plate with optional splash guard
- Wheel set fits both base plates

#### **Stabilizers**

- 40<sup>+</sup> hand held drill stands
  - Flexsupport<sup>+</sup> attached to floor, wall or ceiling
- 50<sup>+</sup> hand held drill stands
  - Backsupport<sup>+</sup> attached directly to base plate
- ◆ Telescopic length from 800 to 1300 mm